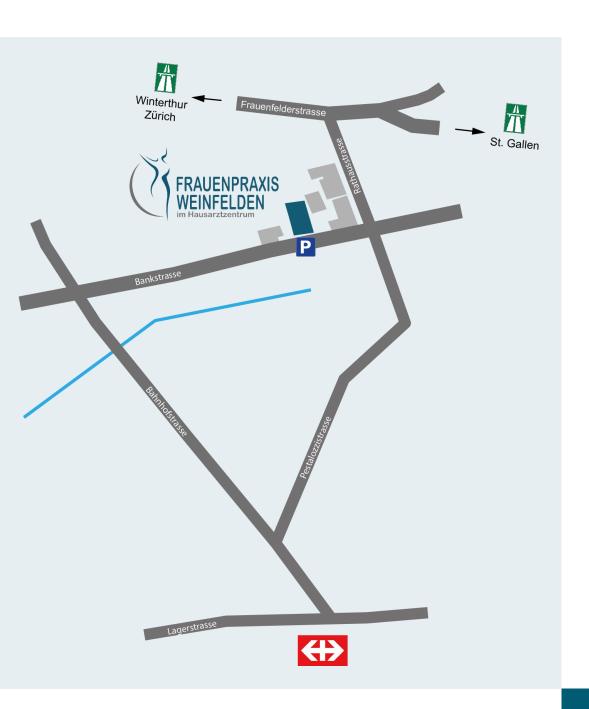

## By car

- · Outdoor parking spaces available
- <u>From Winterthur:</u> Motorway A1 Winterthur St. Gallen; junction A7
   Frauenfeld Kreuzlingen; exit Romanshorn Weinfelden; continue on the main road towards Weinfelden Romanshorn via Bonau, Märstetten
- <u>From St.Gallen:</u> Motorway A1 towards St. Margrethen; exit Meggenhus towards Arbon; road 3rd exit Arbon / Neukirch; main road towards Amriswil / Weinfelden

## By train/postbus

Weinfelden has good public transport connections and is easily accessible by train and postbus. Frauenpraxis Weinfelden is in the centre of Weinfelden and within walking distance (~5 minutes) of the train station.